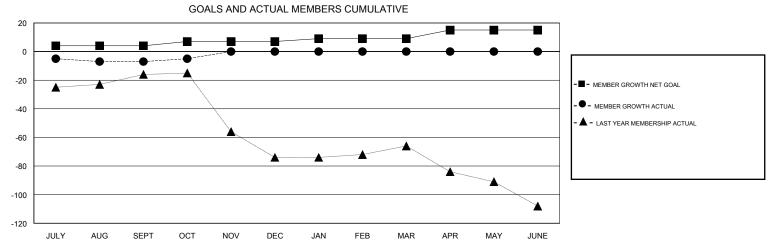

## MONTHLY MEMBERSHIP PROGRESS REPORT

District 12 S

GMT: LOCATION TENNESSEE GMT CA

APR

MAY

JUNE

| DROPPED CLUBS: 0  DROPPED MEMBERS |         | 12 CLUBS OF 47 ADDED 1 OR MORE<br>NEW MEMBERS | GENDER DISTRIB  MALE  FEMALE    | UTION<br>633 (59.16%)<br>437 (40.84%) |     |
|-----------------------------------|---------|-----------------------------------------------|---------------------------------|---------------------------------------|-----|
| DECEASED                          | 6       | CLICK HERE FOR CUMULATIVE  MEMBERSHIP DATA    | TOTAL FAMILY UNIT MEMBERS       |                                       | 235 |
| CLUB CANCELLED OTHER              | 0<br>20 |                                               | FAMILY MEMBERS PAYING HALF DUES |                                       | 121 |
| TOTAL                             | 26      |                                               | 5020                            |                                       |     |