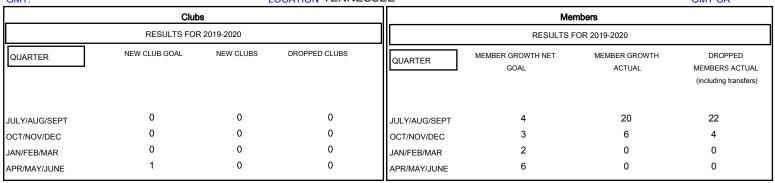

## MONTHLY MEMBERSHIP PROGRESS REPORT

District 12 S

GMT: LOCATION TENNESSEE GMT CA

APR

MAY

JUNE

| DROPPED CLUBS: 0  DROPPED MEMBERS |         | 12 CLUBS OF 47 ADDED 1 OR MORE<br>NEW MEMBERS | GENDER DISTRIB  MALE  FEMALE    | UTION<br>633 (59.16%)<br>437 (40.84%) |     |
|-----------------------------------|---------|-----------------------------------------------|---------------------------------|---------------------------------------|-----|
| DECEASED                          | 6       | CLICK HERE FOR CUMULATIVE  MEMBERSHIP DATA    | TOTAL FAMILY UNIT MEMBERS       |                                       | 235 |
| CLUB CANCELLED OTHER              | 0<br>20 |                                               | FAMILY MEMBERS PAYING HALF DUES |                                       | 121 |
| TOTAL                             | 26      |                                               | 5020                            |                                       |     |